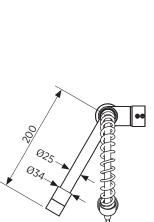

## Please note

- All measurements are in millimetres.
- Specifications may vary without notice as part of our continuous improvement practices.
- Clean with a damp cloth. Do not use abrasive cleaners, liquids or pastes.