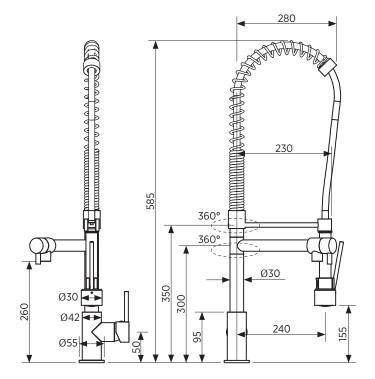

## Please note

- All measurements are in millimetres.
- Specifications may vary without notice as part of our continuous improvement practices.
- Clean with a damp cloth. Do not use abrasive cleaners, liquids or pastes.