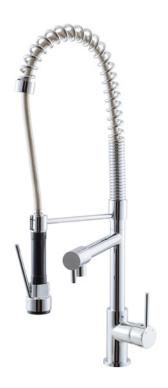

## **MEGALO DUO**

CHROME FINISH

## Professional hand spray mixer with separate swivel tap

Exceptionally useful and versatile sink tools. This mixer provides a high level of control over water flow or spray. The spray function is extremely convenient and flexible for rinsing items like vegetables and plates. You can extend the nozzle beyond the sink area — great for filling large pots and vases, for example.

- Flexible hand shower
- Fully adjustable spray
- Separate swivel tap
- Premium quality, chrome finish

ORDER CODE 191733 Megalo Duo [old code: SMT-22K]

WELS 4 star rating, 7.5L/min (HDA0160XH-AS)

HANDLE Lever handle
TAPHOLE 35 mm